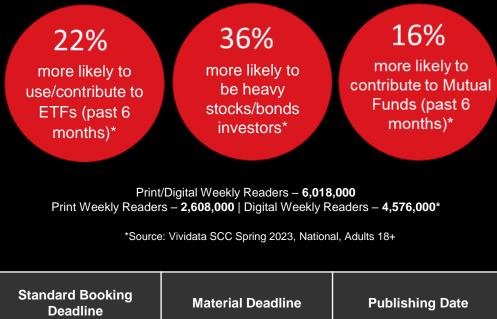

## **ON DEADLINE: RRSPS**

Between high interest rates, higher inflation and rumours of an impending recession, Canadians run the risk of being more behind in their RRSP contributions than in previous years. Given this context, the weeks leading up to the contribution deadline will prove even more important for investors this year. Our savvy readers will be seeking timely advice on how to best protect their investments, while positioning themselves for growth.

This editorial special report, On Deadline: RRSPs, will deliver valuable advice from trusted expert voices to help readers make sound investment decisions.

Editorial Special Reports are turnkey content solutions that provide participating advertisers with the opportunity to be aligned to relevant themes and articles.