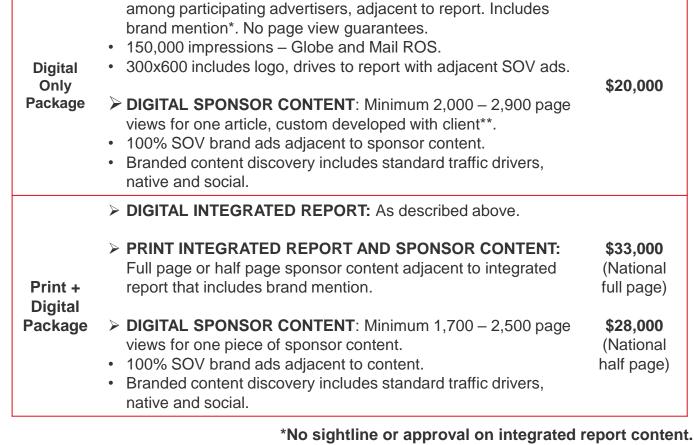

## PREMIUM PACKAGE

Your brand mentioned within integrated report content among participating advertisers + sponsor content with your brand fully integrated

> DIGITAL INTEGRATED REPORT: Equal brand ad SOV

**Print Integrated Special Report** with brand ad adjacency and brand mention within

report.

\*No minimum page view guarantees. \*\*No sightlines or approval on integrated content. \*\*\*Other print sizes and editions available.

\$8.000

apply

\$23,600

\$18,600

page\*\*\*)