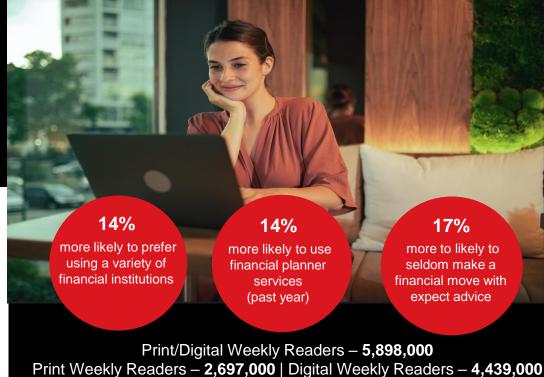

Source: Vividata SCC Fall 2022, National, Adults 18+

| Standard<br>Booking | Material Deadline | Publishing Dates             | Sponsor Content Booking Deadline |
|---------------------|-------------------|------------------------------|----------------------------------|
| Deadline            |                   |                              |                                  |
| December 20, 2022   | January 17, 2023  | Tuesday, January 31, 2023    | December 6, 2022                 |
| January 11, 2023    | February 8, 2023  | Wednesday, February 22, 2023 | December 18, 2023                |
| February 13, 2023   | March 13, 2023    | Monday, March 27, 2023       | January 30, 2023                 |
| May 23, 2023        | June 8, 2023      | Thursday, June 22, 2023      | April 29, 2023                   |
| August 15, 2023     | August 31, 2023   | Thursday, September 14, 2023 | July 27, 2023                    |
| October 16, 2023    | November 1, 2023  | Wednesday, November 15, 2023 | September 28, 2023               |