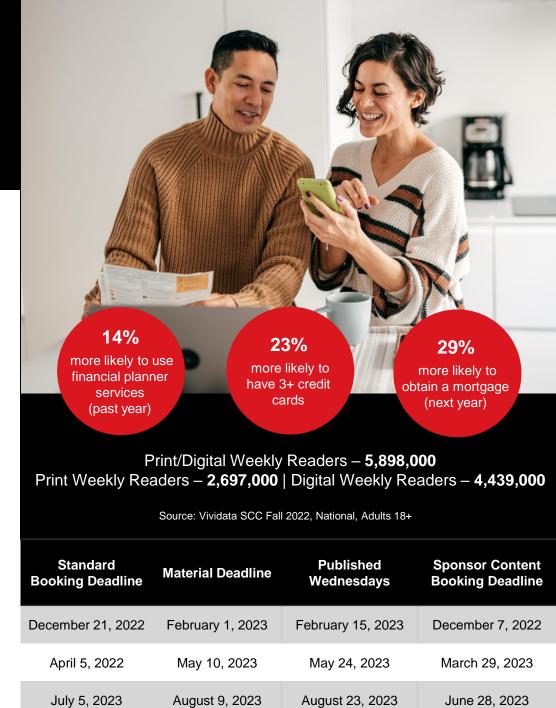

## **Themes for Managing Your Money**

As inflation continues to soar and the economy feels tighter than it's been in recent years, money management tactics are becoming increasingly relevant to Canadians. From savings strategies and smart investing to insurance necessities and hacks for budgeting wisely, insights on how to handle personal finances are more important than ever.

This special feature series gives advertisers – which could range from banks and lenders to financial advisors and even grocery businesses – a chance to connect with readers who are looking to make their money go further in this uncertain economy.